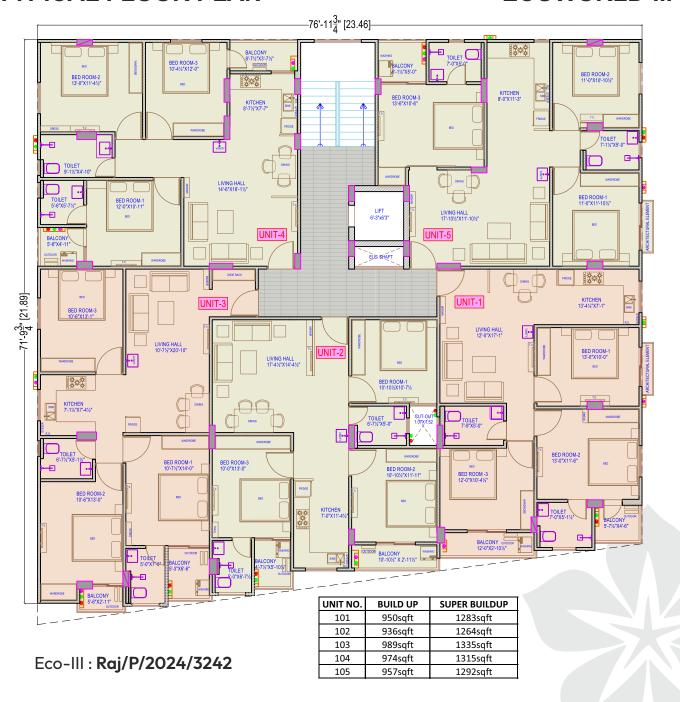

Eco-III : **Raj/P/2024/3242** Eco-IV : **Raj/P/2024/3189** 

## **ECOWORLD-III**

| FLAT<br>NO. | TYPE OF FLAT | BUILT-UP AREA | SUPER<br>BUILT-UP AREA |
|-------------|--------------|---------------|------------------------|
| 101         | 3 ВНК        | 894 Sq. Ft.   | 1207 Sq. Ft            |
| 102         | 3 внк        | 895 Sq. Ft.   | 1208 Sq. Ft            |
| 103         | 2 BHK        | 699 Sq. Ft.   | 943 Sq. Ft             |
| 104         | 3 внк        | 889 Sq. Ft.   | 1200 Sq. Ft            |
| 105         | 3 внк        | 1137 Sq. Ft.  | 1535 Sq. Ft            |

| FLAT<br>NO. | TYPE OF FLAT | BUILT-UP AREA | SUPER<br>BUILT-UP AREA |
|-------------|--------------|---------------|------------------------|
| 106         | 2 BHK        | 671 Sq. Ft.   | 906 Sq. Ft             |
| 107         | 2 BHK        | 690 Sq. Ft.   | 932 Sq. Ft             |
| 108         | 2 BHK        | 690 Sq. Ft.   | 932 Sq. Ft             |
| 109         | 2 BHK        | 690 Sq. Ft.   | 933 Sq. Ft             |
| 110         | 3 внк        | 959 Sq. Ft.   | 1295 Sq. Ft            |
| 111         | 3 ВНК        | 959 Sq. Ft.   | 1295 Sq. Ft            |