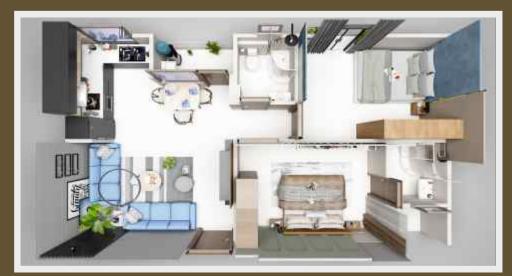

menities, including a world class gymnasium, swimming pool, lounge, library, indoor games and much more.

Enjoy the natural landscaped beauty of your surroundings while you stay fit and healthy. Pamper yourself with the best in holistic well being and recreation privileges.





Ecoworld 3&4 provides desirable features, services, or facilities that enhance the quality of life, comfort, or convenience in a particular location, building, or community.





Enjoy the convenience of modern living without sacrificing your connection to nature.

Ecoworld offers everything you desire.

- Outdoor badminton court.
- Outdoor kids play area.
- Landscaped greens.
- Gazebo sitting on terrace.
- Fire pit and bar-beque corner.
- Star gazing area on terrace.



## **ECOWORLD - IV**

## (2 BHK Apartment)







## **ECOWORLD - IV**

## (3 BHK Apartment)













## The little extras that, mark-up the distinction

## remarkable to the core

#### **STRUCTURE**

- Energy-Efficient & Eco-Friendly Design.
- Earthquake0Resistant RCC
   Framed Structure.

#### **APARTMENTS**

- Premium Vitrified 2x4 Tiles Flooring
   POP Finish on all Walls & Ceilings.
- Designer Fittings on Doors and Windows.
- Premium Quality Paint on Walls & Ceilings.
- Premium Quality Designer
   Laminated Flush Doors
- UPVC/Aluminium Windows with a Track System wardrobe in rooms.
- Wardrobe in Room.
- High Speed Elevators.
- · Provision for EV Charging Point.
- Full Parking Space in Common Areas.
- Green Corridor Area.
- Fire Extinguisher System.
- Personal Society Meeting Hall.

#### **ELECTRICAL**

- Premium Quality Wir