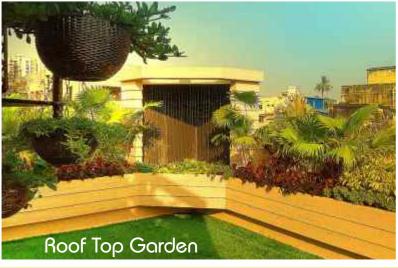

#### **COMMON AMENITIES**

- Designer Entrance Lobby.
- Power Backup in Common Areas.
- Separate Garden with Kids Play Area.
- Main Entrance Gate with Separate
- Entry & Exit Driveways.
- Well-Equipped Clubhouse consisting of Indoor-Swimming Pool, Gymnasium.
- Party Hall. Rooftop Terrace Garden.
- STP Plant & Sewer Line. Block Road – 60ft. Wide. Designer Road Lights. Separate Electricity Transformer.