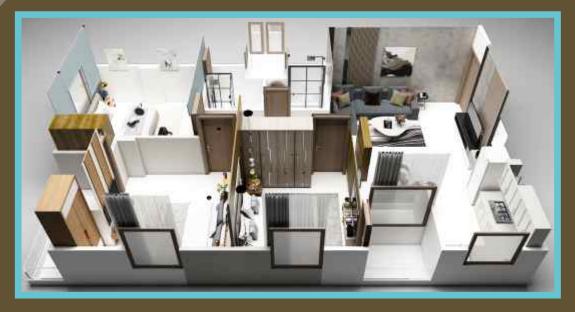

pool, lounge, library, indoor games and much more.

Enjoy the natural landscaped beauty of your surroundings while you stay fit and healthy. Pamper yourself with the best in holistic well being and recreation privileges.





Ecoworld 3&4 provides desirable features, services, or facilities that enhance the quality of life, comfort, or convenience in a particular location, building, or community.





Enjoy the convenience of modern living without sacrificing your connection to nature.

Ecoworld offers everything you desire.

- Outdoor badminton court.
- Outdoor kids play area.
- Landscaped greens.
- Gazebo sitting on terrace.
- Fire pit and bar-beque corner.
- Star gazing area on terrace.



## **ECOWORLD - IV**

## (2 BHK Apartment)







## **ECOWORLD - IV**

## (3 BHK Apartment)













## The little extras that, mark-up the distinction

## remarkable to the core

#### **STRUCTURE**

- Energy-Efficient & Eco-Friendly Design.
- Earthquake0Resistant RCC
   Framed Structure.

#### **APARTMENTS**

- Premium Vitrified 2x4 Tiles Flooring
   POP Finish on all Walls & Ceilings.
- Designer Fittings on Doors and Windows.
- Premium Quality Paint on Walls & Ceilings.
- Premium Quality Designer
   Laminated Flush Doors
- UPVC/Aluminium Windows with a Track System wardrobe in rooms.
- Wardrobe in Room.
- High Speed Elevators.
- · Provision for EV Charging Point.
- Full Parking Space in Common Areas.
- Green Corridor Area.
- Fire Extinguisher System.
- Personal Society Meeting Hall.

#### **ELECTRICAL**

- Premium Quality Wires & Cables.
- Premium Quality Modular
- · Switches an