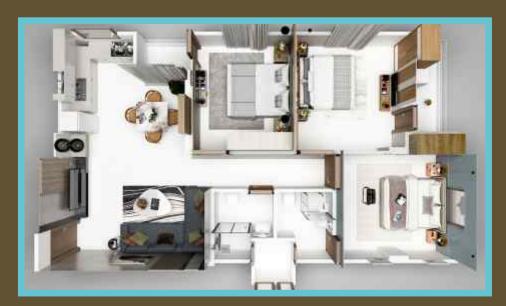

g pool, lounge, library, indoor games and much more.

Enjoy the natural landscaped beauty of your surroundings while you stay fit and healthy. Pamper yourself with the best in holistic well being and recreation privileges.





Ecoworld 3&4 provides desirable features, services, or facilities that enhance the quality of life, comfort, or convenience in a particular location, building, or community.





Enjoy the convenience of modern living without sacrificing your connection to nature.

Ecoworld offers everything you desire.

- Outdoor badminton court.
- Outdoor kids play area.
- Landscaped greens.
- Gazebo sitting on terrace.
- Fire pit and bar-beque corner.
- Star gazing area on terrace.



## **ECOWORLD - IV**

## (2 BHK Apartment)







## **ECOWORLD - IV**

## (3 BHK Apartment)













## The little extras that, mark-up the distinction

## remarkable to the core

#### **STRUCTURE**

- Energy-Efficient & Eco-Friendly Design.
- Earthquake0Resistant RCC
   Framed Structure.

#### **APARTMENTS**

- Premium Vitrified 2x4 Tiles Flooring
   POP Finish on all Walls & Ceilings.
- Designer Fittings on Doors and Windows.
- Premium Quality Paint on Walls & Ceilings.
- Premium Quality Designer
   Laminated Flush Doors
- UPVC/Aluminium Windows with a Track System wardrobe in rooms.
- Wardrobe in Room.
- High Speed Elevators.
- · Provision for EV Charging Point.
- Full Parking Space in Common Areas.
- Green Corridor Area.
- Fire Extinguisher System.
- Personal Society Meeting Hall.

#### **ELECTRICAL**

- Premium Quality Wires & Cables.
- Premium Quality Modular
- · Switches