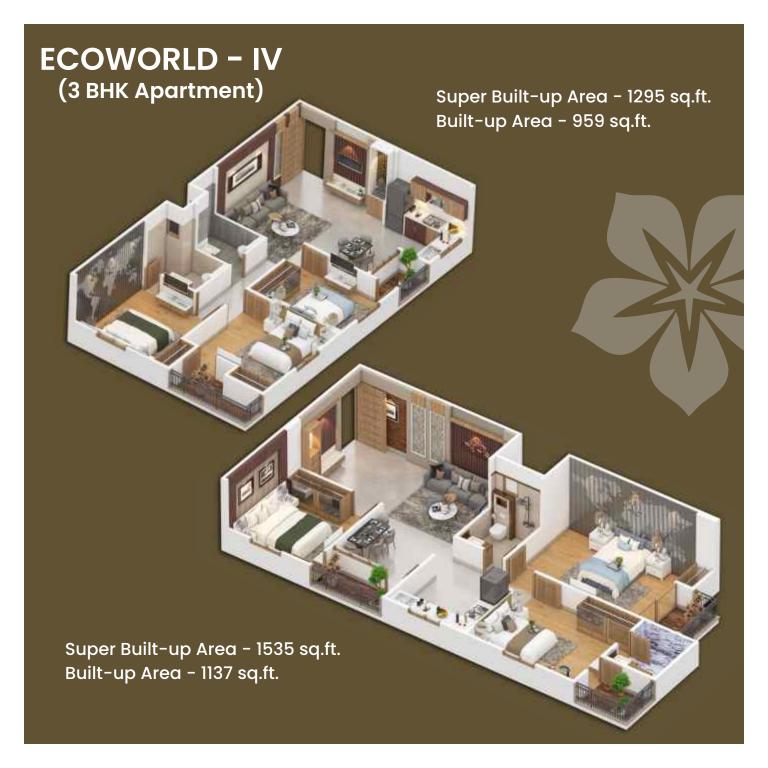

## **ECOWORLD - IV**

## (3 BHK Apartment)

| FLAT<br>NO. | TYPE OF FLAT | BUILT-UP AREA | SUPER<br>BUILT-UP AREA |
|-------------|--------------|---------------|------------------------|
| 106         | 2 BHK        | 671 Sq. Ft.   | 906 Sq. Ft             |
| 107         | 2 BHK        | 690 Sq. Ft.   | 932 Sq. Ft             |
| 108         | 2 BHK        | 690 Sq. Ft.   | 932 Sq. Ft             |
| 109         | 2 BHK        | 690 Sq. Ft.   | 933 Sq. Ft             |
| 110         | 3 внк        | 959 Sq. Ft.   | 1295 Sq. Ft            |
| 111         | 3 ВНК        | 959 Sq. Ft.   | 1295 Sq. Ft            |