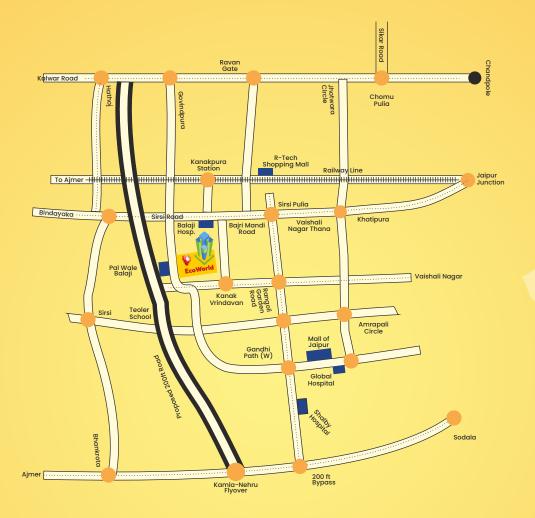

## Know your Neighbourhood

| HOSPITAL                  | 500 MTR | VAISHALI NAGAR | 3.5 KM |
|---------------------------|---------|----------------|--------|
| TEOLER / SCOTLE SCHOOL    | 400 MTR | AIRPORT        | 15 KM  |
| TEMPLE (Pal Wale Balaji)  | 100 MTR | METRO STATION  | 7 KM   |
| BANKS                     | 800 MTR | MAHINDRA SEZ   | 7 KM   |
| R-TECH SHOPPING MALL      | 1.5 KM  | KALWAR ROAD    | 5 KM   |
| HOTEL / RESTAURANT        | 800 MTR | AJMER ROAD     | 4.5 KM |
| MARRIAGE GARDEN           | 800 MTR | COLLEGE        | 2 KM   |
| KANAKPURA RAILWAY STATION | 1.5 KM  | ITI COLLEGE    | 1 KM   |
| PUBLIC TRANSPORT          | 800 MTR | D-MART         | 3.5 KM |

Scan for Location