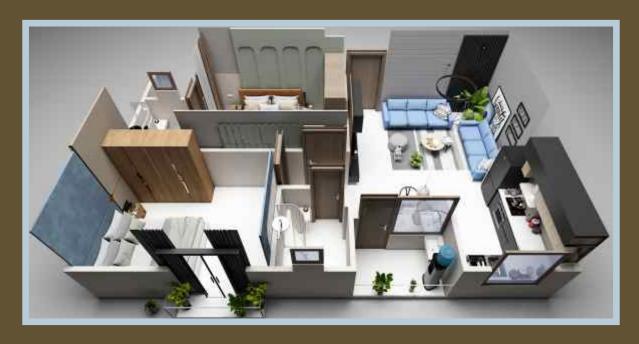

ties, including a world class gymnasium, swimming pool, lounge, library, indoor games and much more.

Enjoy the natural landscaped beauty of your surroundings while you stay fit and healthy. Pamper yourself with the best in holistic well being and recreation privileges.





Ecoworld 3&4 provides desirable features, services, or facilities that enhance the quality of life, comfort, or convenience in a particular location, building, or community.





Enjoy the convenience of modern living without sacrificing your connection to nature.

Ecoworld offers everything you desire.

- Outdoor badminton court.
- Outdoor kids play area.
- Landscaped greens.
- Gazebo sitting on terrace.
- Fire pit and bar-beque corner.
- Star gazing area on terrace.



## **ECOWORLD - IV**

## (2 BHK Apartment)







## **ECOWORLD - IV**

## (3 BHK Apartment)













## The little extras that, mark-up the distinction

## remarkable to the core

#### **STRUCTURE**

- Energy-Efficient & Eco-Friendly Design.
- Earthquake0Resistant RCC
   Framed Structure.

#### **APARTMENTS**

- Premium Vitrified 2x4 Tiles Flooring
   POP Finish on all Walls & Ceilings.
- Designer Fittings on Doors and Windows.
- Premium Quality Paint on Walls & Ceilings.
- Premium Quality Designer
   Laminated Flush Doors
- UPVC/Aluminium Windows with a Track System wardrobe in rooms.
- Wardrobe in Room.
- High Speed Elevators.
- · Provision for EV Charging Point.
- Full Parking Space in Common Areas.
- Green Corridor Area.
- Fire Extinguisher System.
- Personal Society Meeting Hall.

#### **ELECTRICAL**

- Premium Quality Wires &