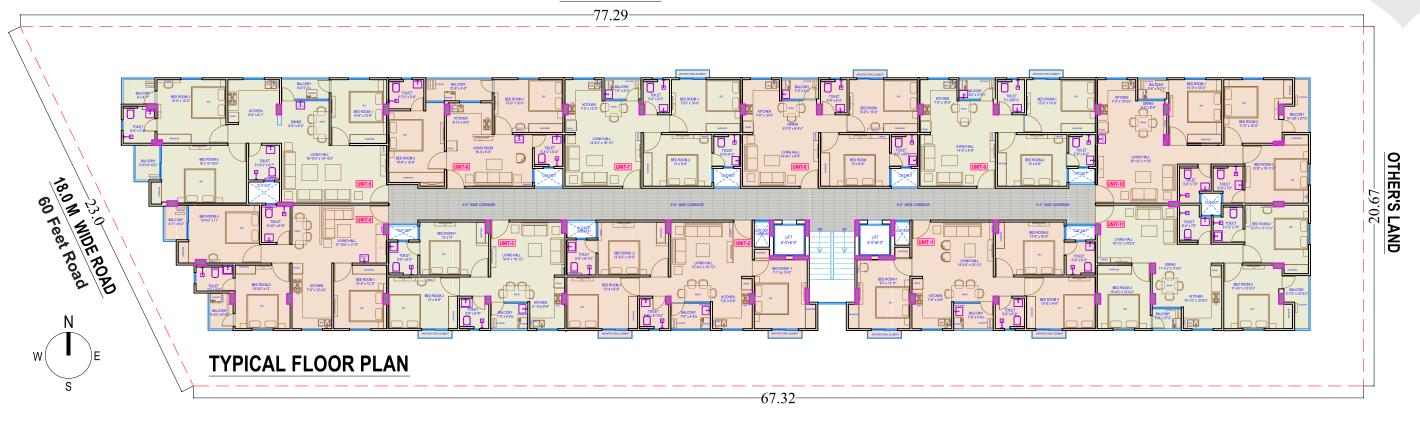

ed lift lobbies for smooth vertical and lateral movement.





## Know your Neighbourhood

| HOSPITAL                  | 500 MTR | VAISHALI NAGAR | 3.5 KM |
|---------------------------|---------|----------------|--------|
| TEOLER / SCOTLE SCHOOL    | 400 MTR | AIRPORT        | 15 KM  |
| TEMPLE (Pal Wale Balaji)  | 100 MTR | METRO STATION  | 7 KM   |
| BANKS                     | 800 MTR | MAHINDRA SEZ   | 7 KM   |
| R-TECH SHOPPING MALL      | 1.5 KM  | KALWAR ROAD    | 5 KM   |
| HOTEL / RESTAURANT        | 800 MTR | AJMER ROAD     | 4.5 KM |
| MARRIAGE GARDEN           | 800 MTR | COLLEGE        | 2 KM   |
| KANAKPURA RAILWAY STATION | 1.5 KM  | ITI COLLEGE    | 1 KM   |
| PUBLIC TRANSPORT          | 800 MTR | D-MART         | 3.5 KM |



## TYPICAL FLOOR PLAN

## **ECOWORLD-III**





| FLAT<br>NO. | TYPE OF FLAT | BUILT-UP AREA | SUPER<br>BUILT-UP AREA |
|-------------|--------------|---------------|------------------------|
| 101         | 3 ВНК        | 894 Sq. Ft.   | 1207 Sq. Ft            |
| 102         | 3 внк        | 895 Sq. Ft.   | 1208 Sq. Ft            |
| 103         | 2 BHK        | 699 Sq. Ft.   | 943 Sq. Ft             |
| 104         | 3 внк        | 889 Sq. Ft.   | 1200 Sq. Ft            |
| 105         | 3 внк        | 1137 Sq. Ft.  | 1535 Sq. Ft            |

| FLAT<br>NO. | TYPE OF FLAT | BUILT-UP AREA | SUPER<br>BUILT-UP AREA |
|-------------|--------------|---------------|------------------------|
| 106         | 2 BHK        | 671 Sq. Ft.   | 906 Sq. Ft             |
| 107         | 2 BHK        | 690 Sq. Ft.   | 932 Sq. Ft             |
| 108